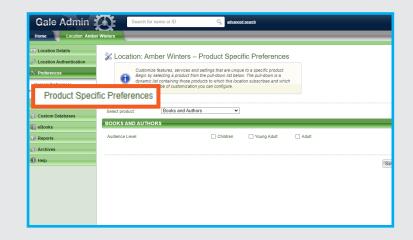

## **SET YOUR PREFERENCE:**

- Select **Preferences** in the menu on the left of the screen.
- Choose Product Specific Preferences
- Utilize the drop-down to select Books and Authors.
- Select each audience level you would like to be visible for your users.